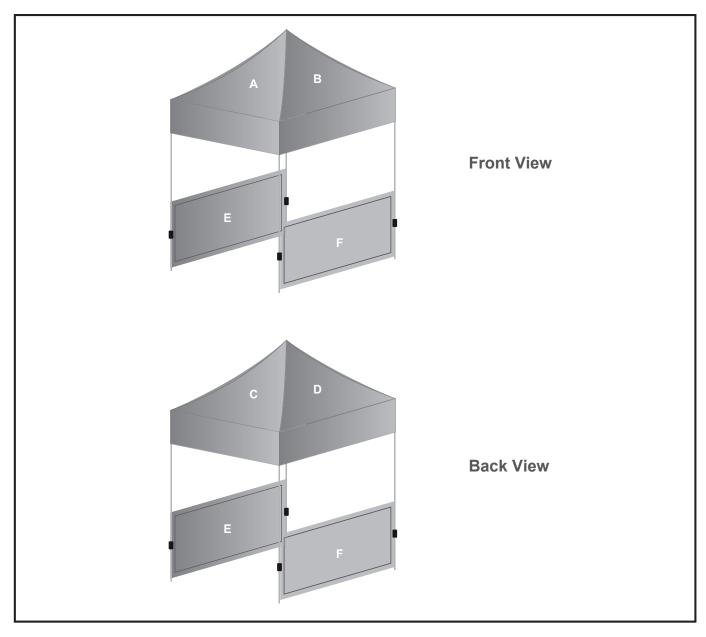

## **Branding Options:**

Position: A - B - C - D - Roof Position: E - F - Half wall

Size: 3102mm wide x 2318mm high Size: 3130mm wide x 1112mm high